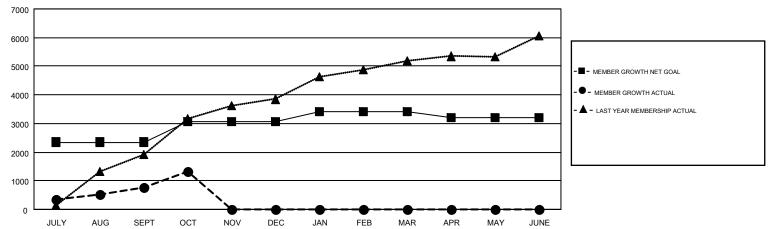

## GMT MONTHLY MEMBERSHIP PROGRESS REPORT

Multiple District 325

Results as of: 10/31/2017

GMT: KHAGENDRA SITAULA

GMT CA 6

**LOCATION: NEPAL** 

| Clubs         |               |           |               | Members               |                           |                         |                                                    |  |
|---------------|---------------|-----------|---------------|-----------------------|---------------------------|-------------------------|----------------------------------------------------|--|
|               | RESULTS FOR   | 2017-2018 |               | RESULTS FOR 2017-2018 |                           |                         |                                                    |  |
| QUARTER       | NEW CLUB GOAL | NEW CLUBS | DROPPED CLUBS | QUARTER               | MEMBER GROWTH NET<br>GOAL | MEMBER GROWTH<br>ACTUAL | DROPPED<br>MEMBERS ACTUAL<br>(including transfers) |  |
| JULY/AUG/SEPT | 59            | 65        | 4             | JULY/AUG/SEPT         | 2,350                     | 2,186                   | 1,364                                              |  |
| OCT/NOV/DEC   | 19            | 8         | 0             | OCT/NOV/DEC           | 701                       | 713                     | 138                                                |  |
| JAN/FEB/MAR   | 14            | 0         | 0             | JAN/FEB/MAR           | 370                       | 0                       | 0                                                  |  |
| APR/MAY/JUNE  | 8             | 0         | 0             | APR/MAY/JUNE          | -203                      | 0                       | 0                                                  |  |

## GOALS AND ACTUAL MEMBERS CUMULATIVE

| DROPPED CLUBS: 4  DROPPED MEMBERS |       | 349 CLUBS OF 963 ADDED 1 OR MORE<br>NEW MEMBERS | GENDER DISTRIBUTION           MALE         20,881 (75.95%)           FEMALE         6,611 (24.05%) |  |        |
|-----------------------------------|-------|-------------------------------------------------|----------------------------------------------------------------------------------------------------|--|--------|
| DECEASED                          | 9     | CLICK HERE FOR CUMULATIVE                       | TOTAL FAMILY UNIT MEMBERS                                                                          |  | 14,117 |
| CLUB CANCELLED 58 OTHER 1,435     |       | MEMBERSHIP DATA                                 | FAMILY MEMBERS PAYING HALF                                                                         |  | 0.500  |
|                                   |       |                                                 |                                                                                                    |  | 8,566  |
| TOTAL                             | 1,502 |                                                 | DOES                                                                                               |  |        |