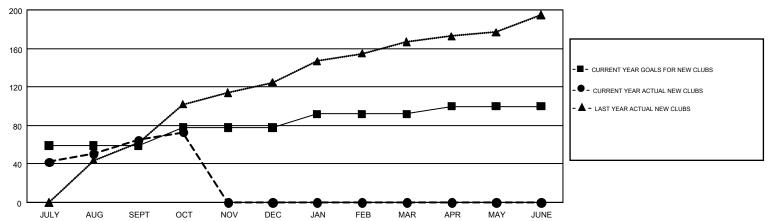

## GMT MONTHLY MEMBERSHIP PROGRESS REPORT

Multiple District 325

Results as of: 10/31/2017

GMT: KHAGENDRA SITAULA

GMT CA 6

**LOCATION: NEPAL** 

| Clubs         |               |           |               | Members               |                           |                         |                                                    |  |
|---------------|---------------|-----------|---------------|-----------------------|---------------------------|-------------------------|----------------------------------------------------|--|
|               | RESULTS FOR   | 2017-2018 |               | RESULTS FOR 2017-2018 |                           |                         |                                                    |  |
| QUARTER       | NEW CLUB GOAL | NEW CLUBS | DROPPED CLUBS | QUARTER               | MEMBER GROWTH NET<br>GOAL | MEMBER GROWTH<br>ACTUAL | DROPPED<br>MEMBERS ACTUAL<br>(including transfers) |  |
| JULY/AUG/SEPT | 59            | 65        | 4             | JULY/AUG/SEPT         | 2,350                     | 2,186                   | 1,364                                              |  |
| OCT/NOV/DEC   | 19            | 8         | 0             | OCT/NOV/DEC           | 701                       | 713                     | 138                                                |  |
| JAN/FEB/MAR   | 14            | 0         | 0             | JAN/FEB/MAR           | 370                       | 0                       | 0                                                  |  |
| APR/MAY/JUNE  | 8             | 0         | 0             | APR/MAY/JUNE          | -203                      | 0                       | 0                                                  |  |

## GOALS AND ACTUAL NEW CLUBS CUMULATIVE